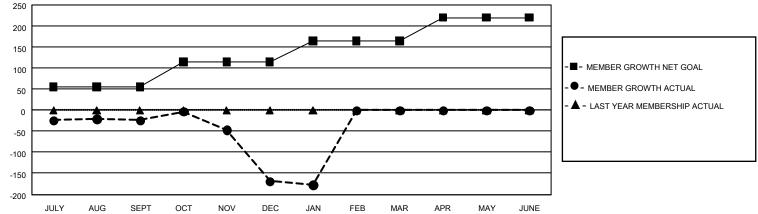

## GMT MONTHLY MEMBERSHIP PROGRESS REPORT Results as of: 1/31/2020

Multiple District 410

LOCATION: REP OF SOUTH AFRICA

GMT: OPEN

GMT CA 8

| Clubs                 |               |           |               | Members               |                        |                         |                                                    |  |  |
|-----------------------|---------------|-----------|---------------|-----------------------|------------------------|-------------------------|----------------------------------------------------|--|--|
| RESULTS FOR 2019-2020 |               |           |               | RESULTS FOR 2019-2020 |                        |                         |                                                    |  |  |
| QUARTER               | NEW CLUB GOAL | NEW CLUBS | DROPPED CLUBS | QUARTER MEME          | BER GROWTH NET<br>GOAL | MEMBER GROWTH<br>ACTUAL | DROPPED<br>MEMBERS ACTUAI<br>(including transfers) |  |  |
| JULY/AUG/SEPT         | 3             | 0         | 3             | JULY/AUG/SEPT         | 165                    | 69                      | 77                                                 |  |  |
| OCT/NOV/DEC           | 3             | 0         | 4             | OCT/NOV/DEC           | 180                    | 59                      | 199                                                |  |  |
| JAN/FEB/MAR           | 3             | 0         | 1             | JAN/FEB/MAR           | 150                    | 22                      | 23                                                 |  |  |
| APR/MAY/JUNE          | 6             | 0         | 0             | APR/MAY/JUNE          | 165                    | 0                       | 0                                                  |  |  |