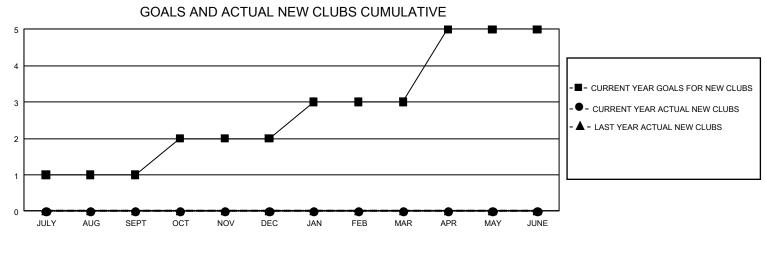

## GMT MONTHLY MEMBERSHIP PROGRESS REPORT Results as of: 1/31/2020

Multiple District 410

LOCATION: REP OF SOUTH AFRICA

GMT: OPEN

GMT CA 8

| Clubs                 |               |           |               | Members               |                        |                         |                                                    |  |  |
|-----------------------|---------------|-----------|---------------|-----------------------|------------------------|-------------------------|----------------------------------------------------|--|--|
| RESULTS FOR 2019-2020 |               |           |               | RESULTS FOR 2019-2020 |                        |                         |                                                    |  |  |
| QUARTER               | NEW CLUB GOAL | NEW CLUBS | DROPPED CLUBS | QUARTER MEME          | BER GROWTH NET<br>GOAL | MEMBER GROWTH<br>ACTUAL | DROPPED<br>MEMBERS ACTUAI<br>(including transfers) |  |  |
| JULY/AUG/SEPT         | 3             | 0         | 3             | JULY/AUG/SEPT         | 165                    | 69                      | 77                                                 |  |  |
| OCT/NOV/DEC           | 3             | 0         | 4             | OCT/NOV/DEC           | 180                    | 59                      | 199                                                |  |  |
| JAN/FEB/MAR           | 3             | 0         | 1             | JAN/FEB/MAR           | 150                    | 22                      | 23                                                 |  |  |
| APR/MAY/JUNE          | 6             | 0         | 0             | APR/MAY/JUNE          | 165                    | 0                       | 0                                                  |  |  |